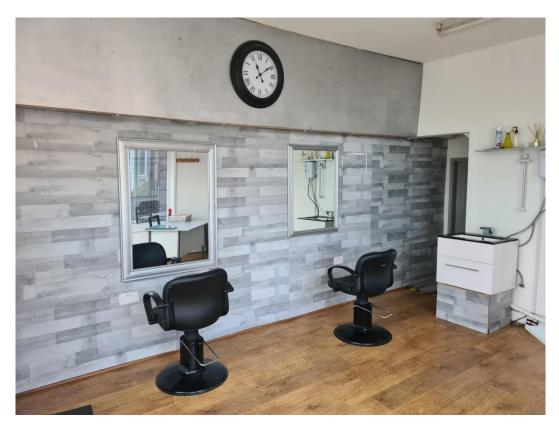

d licenced for body piercing. The accommodation comprises:-

### **Ground Floor:**

# Salon/Sales Shop:

19.12sqm (206sqft) electric radiator.

# Lobby:

Understairs cupboard.

### Room:

11.78sqm (127sqft)

### **Rest Room:**

12.20sqm (131sqft), night storage heater.

### **Rear Store:**

12.55sqm (135sqft)

### Kitchenette:

With sink unit.

# **Rear Lobby:**

# Separate w.c.:

### **General Remarks:**

### **Services:**

Mains water, electricity and drainage are connected to the property.

### Rent

£450 per calendar month plus outgoings.

# Lease:

For a term of 3 years, subject to negotiation.

### Denosit:

The tenant will be required to pay a deposit equivalent to one months rent prior to entering the property.

**Viewing:**Strictly by appointment with the agents on 01427 616777.