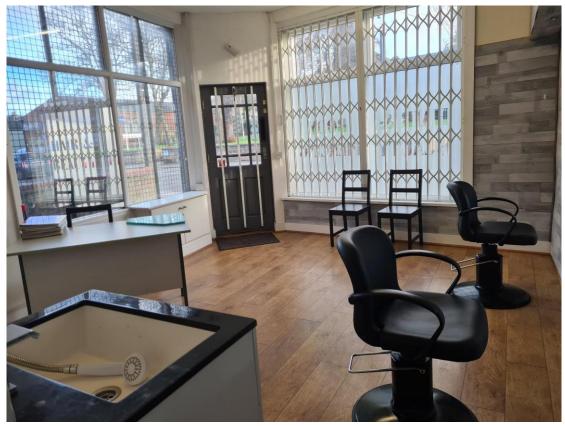

# **Description:**

The property comprises a ground floor corner shop with extensive accommodation to the rear. It has been used as a hairdressers/beauticians and licenced for body piercing. The accommodation comprises:-

# Salon/Sales Shop:

19.12sqm (206sqft) electric radiator.