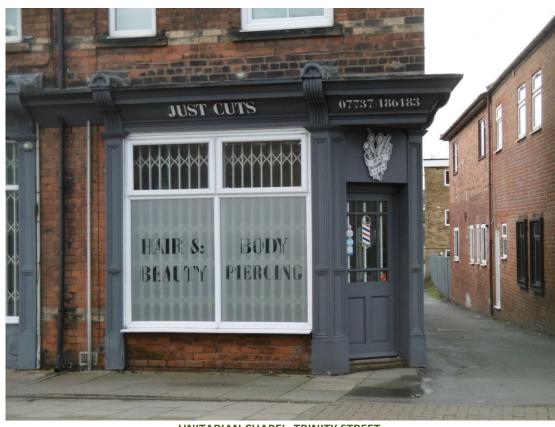

# PROMINENTLY SITUATED CORNER SHOP PREMISES WITH STORAGE ACCOMMODATION TO THE REAR 126 TRINITY STREET GAINSBOROUGH LINCOLNSHIRE DN21 1JD

RENT: £450 PER CALENDAR MONTH
AVAILABLE ON LEASE – TERMS TO BE NEGOTIATED

# 126 TRINITY STREET, GAINSBOROUGH

## Situation:

The premises are prominently situated opposite the Trinity Arts Centre on Trinity Street, a busy thoroughfare to the town centre of this market town, the prestigious Marshall's Yard Retail, Commercial and Leisure complex. Also McDonalds and the Tesco and Lidl supermarkets.