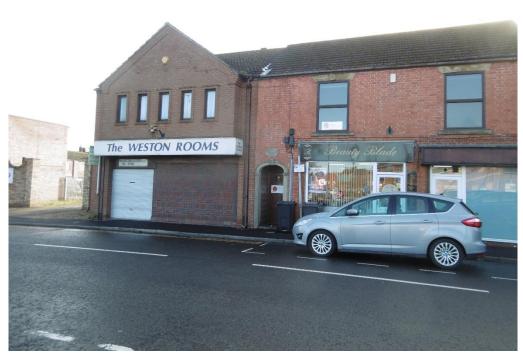

# TO LET ON LEASE PRESTIGIOUS & VERSATILE FORMER FUNCTION ROOM PREMISES APPROXIMATELY 372SQM (4,000SQFT) (CAN BE DIVIDED) PLUS FIRST FLOOR ACCOMMODATION

THE WESTON ROOMS 20 HICKMAN STREET GAINSBOROUGH LINCOLNSHIRE DN21 2DZ

# THE WESTON ROOMS 20 HICKMAN STREET GAINSBOROUGH LINCOLNSHIRE DN21 2DZ

#### SITUATION:

The Weston Rooms are prominently situated on Hickman Street, between Bridge Street and Heaton Street in an established commercial area of the expanding market town of Gainsborough. There is a Local Authority car park opposite and the Bus Station nearby. The Market Place, Lidl supermarket and the prestigious Marshall's Yard Retail, Commercial and Leisure Complex are within a few minutes walk. Gainsborough boasts expanding residential development off Foxby Lane to the south of the town, the medieval Old Hall, the High School and the Thonock Park 36 hole Golf Course.