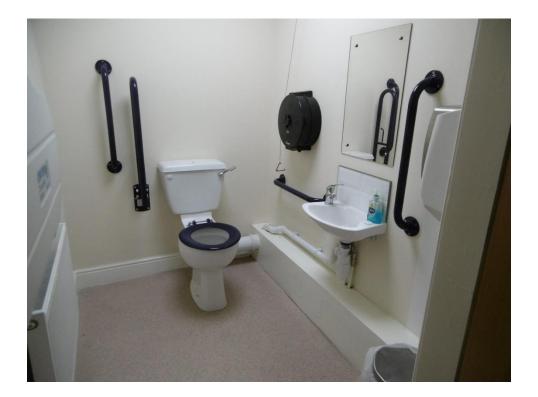

#### **DESCRPTION:**

The premises are mainly of steel portal frame construction providing:

Ground Floor Reception Area with pedestrian access from Hickman Street.

A suite of recently refurbished cloakroom, male, female and disabled w.c. facilities.