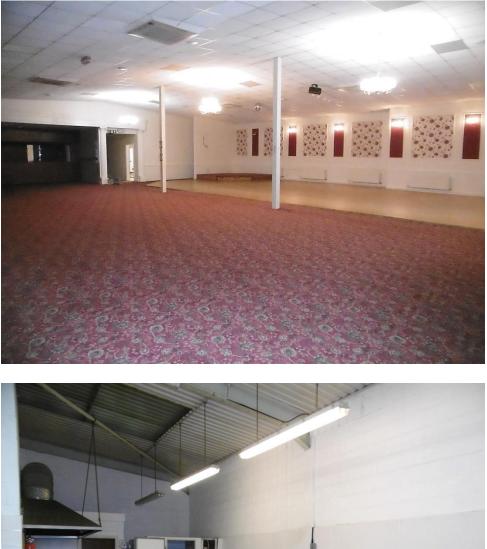

Open plan function room and bar area. Bar store.

Former kitchen with roller shutter door providing access via a right of way through adjoining premises to Wembley Street. Whilst there is no kitchen equipment in this area the services are available (subject to testing) to continue this usage.

First floor staircase from Reception Area to first floor accommodation providing:

Staff Room, Secure Store, Office, Boiler Room and male and female w.c. facilities.

The ground floor usable area is circa 372sqm (4,000sqft) and consideration will be given to dividing this space to suit individual requirements. Floor plans are available on request.