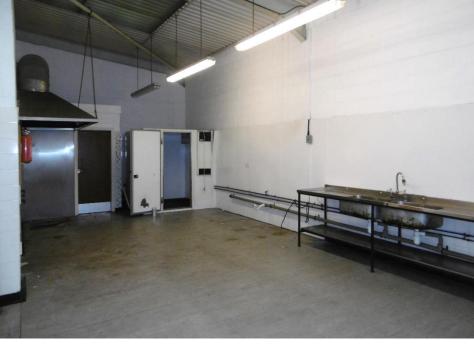

Open plan function room and bar area. Bar store.

Former kitchen with roller shutter door providing access via a right of way through adjoining premises to Wembley Street. Whilst there is no kitchen equipment in this area the services are available (subject to testing) to continue this usage.